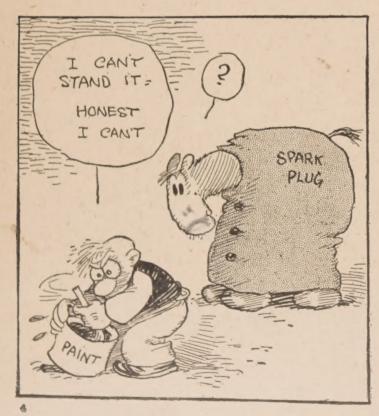

And his feelings for Spark Plug—well, they change from time to time. When Spark Plug wins a race, Barney loves him like a brother. But when Sparky loses, Barney always figures out how much he could get for him at a glue factory.